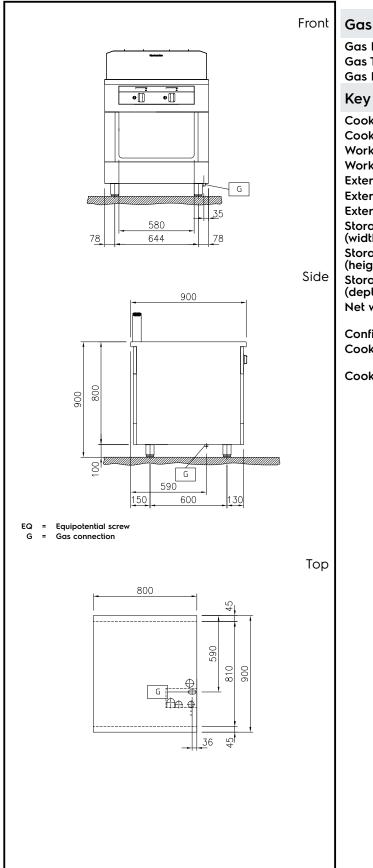

| Gas                                                                                                                                                                                                                                                                                                                                                                                                                                                                                                                                                                                                                                                                                                                                                                                                                                                                                                                                                                                                                                                                                                                                                                                                                                                                                                                                                                                                                                                                                                                                                                                                                                                                                                                                                                                                                                                                                                                                                                                                                                                                                                                            |                                                  |
|--------------------------------------------------------------------------------------------------------------------------------------------------------------------------------------------------------------------------------------------------------------------------------------------------------------------------------------------------------------------------------------------------------------------------------------------------------------------------------------------------------------------------------------------------------------------------------------------------------------------------------------------------------------------------------------------------------------------------------------------------------------------------------------------------------------------------------------------------------------------------------------------------------------------------------------------------------------------------------------------------------------------------------------------------------------------------------------------------------------------------------------------------------------------------------------------------------------------------------------------------------------------------------------------------------------------------------------------------------------------------------------------------------------------------------------------------------------------------------------------------------------------------------------------------------------------------------------------------------------------------------------------------------------------------------------------------------------------------------------------------------------------------------------------------------------------------------------------------------------------------------------------------------------------------------------------------------------------------------------------------------------------------------------------------------------------------------------------------------------------------------|--------------------------------------------------|
| Gas Power:                                                                                                                                                                                                                                                                                                                                                                                                                                                                                                                                                                                                                                                                                                                                                                                                                                                                                                                                                                                                                                                                                                                                                                                                                                                                                                                                                                                                                                                                                                                                                                                                                                                                                                                                                                                                                                                                                                                                                                                                                                                                                                                     | 20 kW                                            |
| Gas Type Option:                                                                                                                                                                                                                                                                                                                                                                                                                                                                                                                                                                                                                                                                                                                                                                                                                                                                                                                                                                                                                                                                                                                                                                                                                                                                                                                                                                                                                                                                                                                                                                                                                                                                                                                                                                                                                                                                                                                                                                                                                                                                                                               |                                                  |
| Gas Inlet:                                                                                                                                                                                                                                                                                                                                                                                                                                                                                                                                                                                                                                                                                                                                                                                                                                                                                                                                                                                                                                                                                                                                                                                                                                                                                                                                                                                                                                                                                                                                                                                                                                                                                                                                                                                                                                                                                                                                                                                                                                                                                                                     | 1/2"                                             |
| Key Information:                                                                                                                                                                                                                                                                                                                                                                                                                                                                                                                                                                                                                                                                                                                                                                                                                                                                                                                                                                                                                                                                                                                                                                                                                                                                                                                                                                                                                                                                                                                                                                                                                                                                                                                                                                                                                                                                                                                                                                                                                                                                                                               |                                                  |
| Cooking Surface Depth:                                                                                                                                                                                                                                                                                                                                                                                                                                                                                                                                                                                                                                                                                                                                                                                                                                                                                                                                                                                                                                                                                                                                                                                                                                                                                                                                                                                                                                                                                                                                                                                                                                                                                                                                                                                                                                                                                                                                                                                                                                                                                                         | 615 mm                                           |
| Cooking Surface Width:                                                                                                                                                                                                                                                                                                                                                                                                                                                                                                                                                                                                                                                                                                                                                                                                                                                                                                                                                                                                                                                                                                                                                                                                                                                                                                                                                                                                                                                                                                                                                                                                                                                                                                                                                                                                                                                                                                                                                                                                                                                                                                         | 700 mm                                           |
| Working Temperature MIN:                                                                                                                                                                                                                                                                                                                                                                                                                                                                                                                                                                                                                                                                                                                                                                                                                                                                                                                                                                                                                                                                                                                                                                                                                                                                                                                                                                                                                                                                                                                                                                                                                                                                                                                                                                                                                                                                                                                                                                                                                                                                                                       | 110 °C                                           |
| Working Temperature MAX:                                                                                                                                                                                                                                                                                                                                                                                                                                                                                                                                                                                                                                                                                                                                                                                                                                                                                                                                                                                                                                                                                                                                                                                                                                                                                                                                                                                                                                                                                                                                                                                                                                                                                                                                                                                                                                                                                                                                                                                                                                                                                                       | 270 °C                                           |
| External dimensions, Width:                                                                                                                                                                                                                                                                                                                                                                                                                                                                                                                                                                                                                                                                                                                                                                                                                                                                                                                                                                                                                                                                                                                                                                                                                                                                                                                                                                                                                                                                                                                                                                                                                                                                                                                                                                                                                                                                                                                                                                                                                                                                                                    | 800 mm                                           |
| External dimensions, Depth:                                                                                                                                                                                                                                                                                                                                                                                                                                                                                                                                                                                                                                                                                                                                                                                                                                                                                                                                                                                                                                                                                                                                                                                                                                                                                                                                                                                                                                                                                                                                                                                                                                                                                                                                                                                                                                                                                                                                                                                                                                                                                                    | 900 mm                                           |
| External dimensions, Height:                                                                                                                                                                                                                                                                                                                                                                                                                                                                                                                                                                                                                                                                                                                                                                                                                                                                                                                                                                                                                                                                                                                                                                                                                                                                                                                                                                                                                                                                                                                                                                                                                                                                                                                                                                                                                                                                                                                                                                                                                                                                                                   | 800 mm                                           |
| Storage Cavity Dimensions                                                                                                                                                                                                                                                                                                                                                                                                                                                                                                                                                                                                                                                                                                                                                                                                                                                                                                                                                                                                                                                                                                                                                                                                                                                                                                                                                                                                                                                                                                                                                                                                                                                                                                                                                                                                                                                                                                                                                                                                                                                                                                      | 500                                              |
| (width):                                                                                                                                                                                                                                                                                                                                                                                                                                                                                                                                                                                                                                                                                                                                                                                                                                                                                                                                                                                                                                                                                                                                                                                                                                                                                                                                                                                                                                                                                                                                                                                                                                                                                                                                                                                                                                                                                                                                                                                                                                                                                                                       | 580 mm                                           |
| Storage Cavity Dimensions (height):                                                                                                                                                                                                                                                                                                                                                                                                                                                                                                                                                                                                                                                                                                                                                                                                                                                                                                                                                                                                                                                                                                                                                                                                                                                                                                                                                                                                                                                                                                                                                                                                                                                                                                                                                                                                                                                                                                                                                                                                                                                                                            | 330 mm                                           |
| Storage Cavity Dimensions                                                                                                                                                                                                                                                                                                                                                                                                                                                                                                                                                                                                                                                                                                                                                                                                                                                                                                                                                                                                                                                                                                                                                                                                                                                                                                                                                                                                                                                                                                                                                                                                                                                                                                                                                                                                                                                                                                                                                                                                                                                                                                      |                                                  |
| (depth):                                                                                                                                                                                                                                                                                                                                                                                                                                                                                                                                                                                                                                                                                                                                                                                                                                                                                                                                                                                                                                                                                                                                                                                                                                                                                                                                                                                                                                                                                                                                                                                                                                                                                                                                                                                                                                                                                                                                                                                                                                                                                                                       | 740 mm                                           |
| Net weight:                                                                                                                                                                                                                                                                                                                                                                                                                                                                                                                                                                                                                                                                                                                                                                                                                                                                                                                                                                                                                                                                                                                                                                                                                                                                                                                                                                                                                                                                                                                                                                                                                                                                                                                                                                                                                                                                                                                                                                                                                                                                                                                    | 150 kg                                           |
| Configuration                                                                                                                                                                                                                                                                                                                                                                                                                                                                                                                                                                                                                                                                                                                                                                                                                                                                                                                                                                                                                                                                                                                                                                                                                                                                                                                                                                                                                                                                                                                                                                                                                                                                                                                                                                                                                                                                                                                                                                                                                                                                                                                  | On Base;One-Side                                 |
| Configuration:                                                                                                                                                                                                                                                                                                                                                                                                                                                                                                                                                                                                                                                                                                                                                                                                                                                                                                                                                                                                                                                                                                                                                                                                                                                                                                                                                                                                                                                                                                                                                                                                                                                                                                                                                                                                                                                                                                                                                                                                                                                                                                                 | Operated                                         |
| Cooking surface type:                                                                                                                                                                                                                                                                                                                                                                                                                                                                                                                                                                                                                                                                                                                                                                                                                                                                                                                                                                                                                                                                                                                                                                                                                                                                                                                                                                                                                                                                                                                                                                                                                                                                                                                                                                                                                                                                                                                                                                                                                                                                                                          | half ribbed/ half smooth<br>Chromium Plated mild |
| Cooking surface - material:                                                                                                                                                                                                                                                                                                                                                                                                                                                                                                                                                                                                                                                                                                                                                                                                                                                                                                                                                                                                                                                                                                                                                                                                                                                                                                                                                                                                                                                                                                                                                                                                                                                                                                                                                                                                                                                                                                                                                                                                                                                                                                    | steel mirror                                     |
| and the second s |                                                  |
|                                                                                                                                                                                                                                                                                                                                                                                                                                                                                                                                                                                                                                                                                                                                                                                                                                                                                                                                                                                                                                                                                                                                                                                                                                                                                                                                                                                                                                                                                                                                                                                                                                                                                                                                                                                                                                                                                                                                                                                                                                                                                                                                |                                                  |