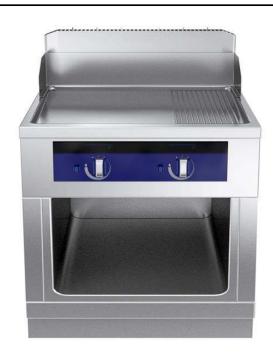

Modular Cooking Range Line thermaline 90 - Full Module Freestanding Gas Fry Top with Mixed Plate, 1 Side, H=800

| ITEM #  |  |  |
|---------|--|--|
|         |  |  |
| MODEL # |  |  |
|         |  |  |
| NAME #  |  |  |
|         |  |  |
| SIS #   |  |  |
|         |  |  |
| AIA #   |  |  |
|         |  |  |

589570 (MCHFFAHDPO)

Gas Fry Top with smooth and ribbed chrome Plate, one-side operated

### Item No.

Unit constructed according to DIN 18860\_2 with 20 mm drop nose top and 70 mm recessed plinth. Internal frame for heavy duty sturdiness in stainless steel. 2 mm top in 1.4301 (AISI 304). Flat surface construction, easily cleanable. THERMODUL connection system enables seamless worktop when units are connected and avoids soil penetrating. Chromium-plated mild steel cooking surface with non-stick finishing for optimal grilling. Features safety thermostat, thermostatic control and led indication of pilot flame. Electrical ignition powered by battery with thermocouple for added safety. Large drain hole allows draining of cooking juices into a large collector. Overheat protection switches off the supply in case of overheating. Metal knobs with embedded hygienic silicon "soft" grip enable easier handling and cleaning.

### **Main Features**

- Choice of one or two heating zones. An indicator lamp shows operating state of each zone.
- Large drain hole on cooking surface permits the draining of residual cooking juices into a large collector placed under the cooking surface.
- Overheat protection: a temperature sensor switches off the supply in case of overheating.
- Safety thermostat and thermostatic control.
- Stainless steel high splash guards on the rear and sides of cooking surface.
- Units have separate controls for each half module of the cooking surface.
- All major components may be easily accessed from the front.
- THERMODUL connection system creates a seamless work top when units are connected to each other thus avoiding soil penetrating vital components and facilitating the removal of units in case of replacement or service.
- Metal knobs with embedded hygienic "softtouch" grip for easier handling and cleaning. The special design of the controls prevents infiltration of liquids or soil into vital components.
- Large visible digital display manufactured in tempered glass to resist heat and chemicals, showing temperatures or power settings. The display also shows on/off status of the appliance and on/off status of the heating elements.
- Electrical ignition powered by battery with thermocouple for added safety.
- Led indication of pilot flame

## Construction

- 2 mm top in 1.4301 (AISI 304).
- Unit constructed according to DIN 18860\_2 with 20 mm drop nose top and 70 mm recessed plinth.
- Flat surface construction with minimal hidden areas to easily clean all surfaces
- Cooking surface in chromium-plated mild steel with non-stick finishing for optimum grilling results.
- IPx4 water protection.
- Internal frame for heavy duty sturdiness in stainless steel.
- Cooking surface 2/3 smooth and 1/3 ribbed.